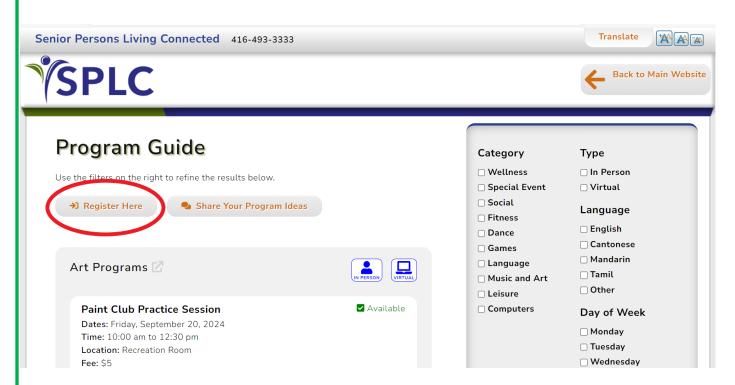

#### How to register for SALC Programs through the SPLC website

- **Step 2:** You will now see the Web Registration Receipt page. Please enter your contact details in the fields indicated. \*are mandatory fields that must be entered.
- **Step 3:** Once you have filled out your information scroll down to Programs. You will see different program categories in blue: Computers, Dance, Education, Fitness, Music, Games, Social, Special Event Ex: For Line Dance, select "Dance" and select your preferred dance class.
- **Step 4:** Once you have made your program selection, please verify the total amount (to avoid duplicate)
- Step 5: Move to the next section marked Payment Method. Select how you will be paying.

(If the total is \$0.00, select "in-person" and you do not need to do anything. All amounts over \$10 must be paid online by Credit Card. For In person Pay Option - Cash / Cheque / Credit Card - please go to the Recreation office to Pay / for payment arrangement)
Then Click on "Submit". You will see an acknowledgement message and receive an emailed receipt.

(When you see something in Red at the bottom, please review and fix any wrong/missing information.)